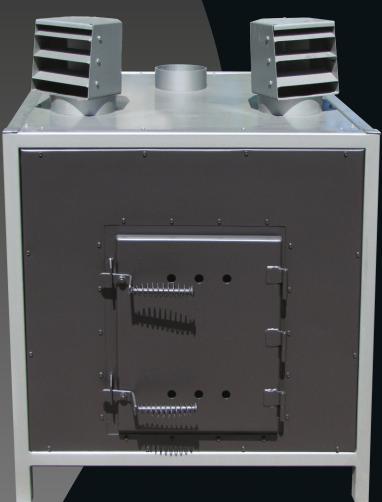

## WT2 Heater Unit

The WT2 is the entry level unit and a very popular choice for the smaller workshop.

The small footprint, ease of installation and being virtually maintenance free make it the obvious choice for workshops up to around 2500ft<sup>2</sup>.

Manufactured using the same high quality materials as the larger WT range of heaters means the customer gets exceptional value without paying through the nose.

The WT2 is thermostatically controlled and will burn approximately 200-350kg per week.