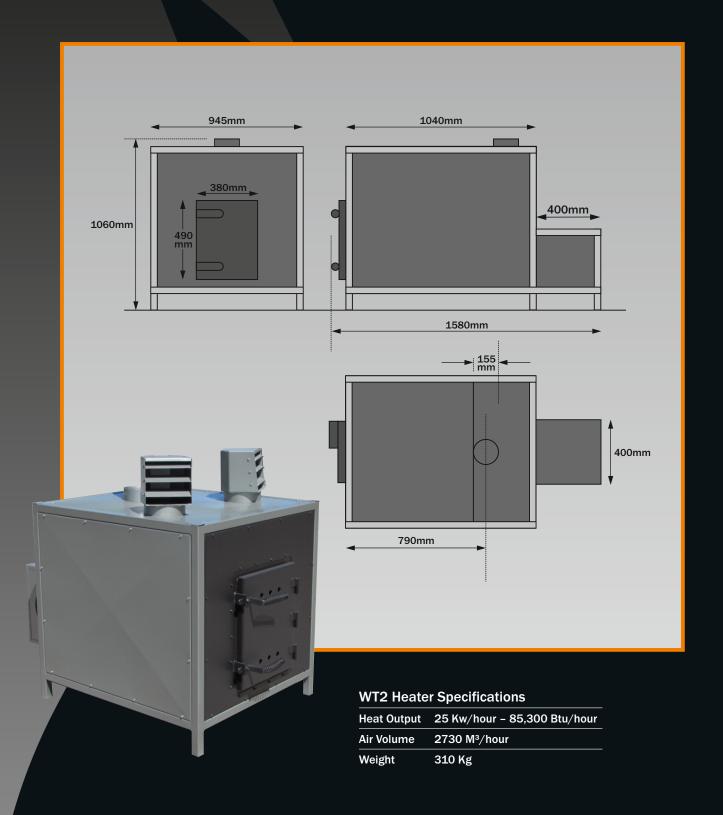

## WT2 Heater Unit

The WT2 is the entry level unit and a very popular choice for the smaller workshop.

The small footprint, ease of installation and being virtually maintenance free make it the obvious choice for workshops up to around 2500ft<sup>2</sup>.

Manufactured using the same high quality materials as the larger WT range of heaters means the customer gets exceptional value without paying through the nose.

The WT2 is thermostatically controlled and will burn approximately 200-350kg per week.