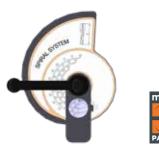

### **QUICK SET-UP**

Adjusting the boring depth is extremely easy with the "Spyral System" device and the 10 mm automatic reset for vertical drilling