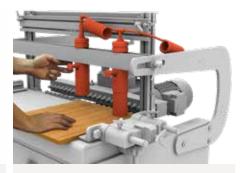

#### SAFE PANEL HOLD-DOWN

The quick-positioning, safety, holddown clamping units ensure the greatest stability and steadiness of the working piece during the working cycle and the highest accuracy of the drilling process