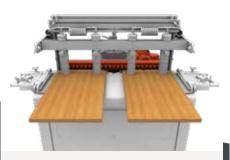

#### FAST HORIZONTAL DRILLING

Thanks to the 896 mm interaxis and the large working table, You can process 2 panels having 444 mm width at the same time FAST VERTICAL DRILLING

You can process 3000 mm - long sides in 4 working cycles