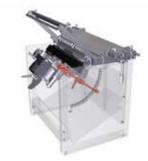

ickness             | 60 mm (130 mm optional )   |
| Max. panel dimensions            | 1156 x 3000                |
| N° 1 motor                       | HP 2 / KW 1,5 - RPM 2800   |
| Standard pneumatic pressure      | BAR 6/ 8                   |
| Air consumption                  | 10 NL / cycle              |
| Dust collection hood diameter    | 80 mm                      |
| Overall dimensions - net weight: | 1480 x 950 x 1300 - kg 300 |
| Package dimensions (machine)     | 1250 x 950 x 1050 mm       |
| Package dimensions (long fences) | 1500 x 120 x 60            |
| Gross weight                     | Kg 344                     |



### **QUICK SET-UP**

Adjusting the boring depth is extremely easy with the "Spyral System" device and the 10 mm automatic reset for vertical drilling



### VERSATILITY

It drills at any angle between 0° and  $90^{\circ}$ 



#### SAFE PANEL HOLD-DOWN

The quick-positioning, safety, holddown clamping units ensure the greatest stability and steadiness of the working piece during the working cycle and the highest accuracy of the drilling process

## +39 0571 635 433 service@maggi-technology.com

SALES +39 0571 635 474 sales@maggi-technology.com

SERVICE



MAGGI TECHNOLOGY Via delle Regioni, 299 50052 Certaldo (Firenze) Italia