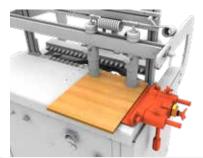

#### SAFE PANEL HOLD-DOWN

The quick-positioning, safety, holddown clamping units ensure the greatest stability and steadiness of the working piece during the working cycle and the highest accuracy of the drilling process