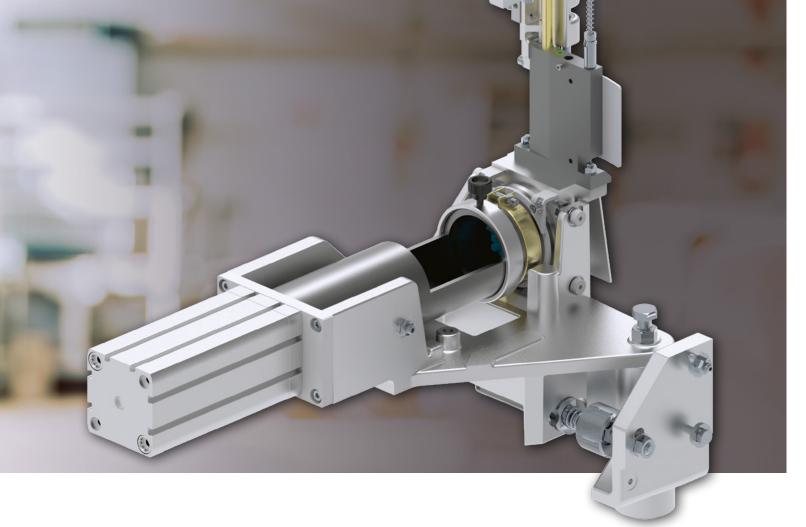

# GLU JET – **INVISIBLE JOINTS WITH THIN FILM TECHNOLOGY**

With Glu Jet you can process conventional glue cartridges or glue granules as required for unsurpassed quality with invisible joints. Standard with EVA or waterproof PUR adhesive.

The 90° serrated nozzle is subdivided into a 1 mm grid ensuring highly precise application, for example, of 19 adhesive strips on a 19 mm panel. Under the high subsequent pressure, the adhesive can distribute itself within the narrow areas formed by the peaks and valleys - without being squeezed out at the top and bottom thus ensuring clean, invisible joints. Simultaneously this patented process guarantees a high strength bond.

Razor-thin glued joints are so easy with the HOLZ-HER Glu Jet system and repeatable with unrivaled flexibility.

- Top quality
- Invisible joints as standard feature
- High-strength glued joint
- Waterproof quality with PUR
- High resistance to heat
- Simple cleaning