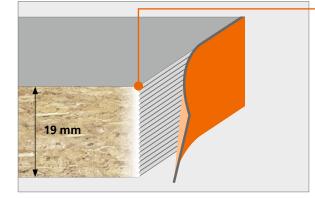

The 90° serrated nozzle is subdivided into a 1 mm grid ensuring highly precise application, for example, of 19 adhesive strips on a 19 mm panel. Under the high subsequent pressure, the adhesive can distribute itself within the narrow areas formed by the peaks and valleys - without being squeezed out at the top and bottom thus ensuring clean, invisible joints. Simultaneously this patented process guarantees a high strength bond.