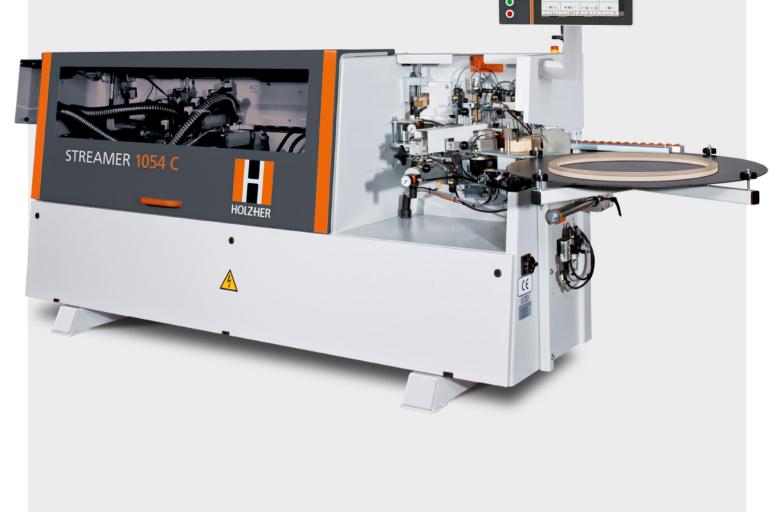

# **STREAMER 1054 C | 1057 XL C**

## **STREAMER C SERIES**

### High-Tech Edgebanding to Match the "Big Boys"

High-Tech with minimum space requirements and convincing performance spectrum for high quality edging work. This is the basic idea for the entire STREAMER C series.