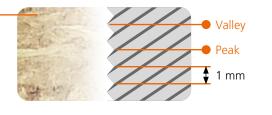

The 90° serrated nozzle is subdivided into a 1 mm grid ensuring highly precise application, for example, of 19 adhesive strips on a 19 mm panel. Under the high subsequent pressure, the adhesive can distribute itself within the narrow areas formed by the peaks and valleys - without being squeezed out at the top and bottom thus ensuring clean, invisible joints. Simultaneously this patented process guarantees a high strength bond.