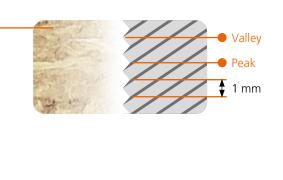

The 90° serrated nozzle is subdivided into a 1 mm grid ensuring highly precise application, for example, of 19 adhesive strips on a 19 mm panel. Under the high subsequent pressure, the adhesive can distribute itself within the narrow areas formed by the peaks and valleys – without being squeezed out at the top and bottom – thus ensuring clean, invisible joints. Simultaneously this patented process guarantees a high strength bond.