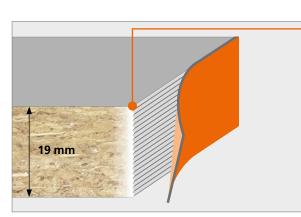

The 90° serrated nozzle is subdivided into a 1 mm grid ensuring highly precise application, for example, of 19 adhesive strips on a 19 mm panel. Under the high subsequent pressure, the adhesive can distribute itself within the narrow areas formed by the peaks and valleys – without being squeezed out at the top and bottom – thus ensuring clean, invisible joints. Simultaneously this patented process guarantees a high strength bond.