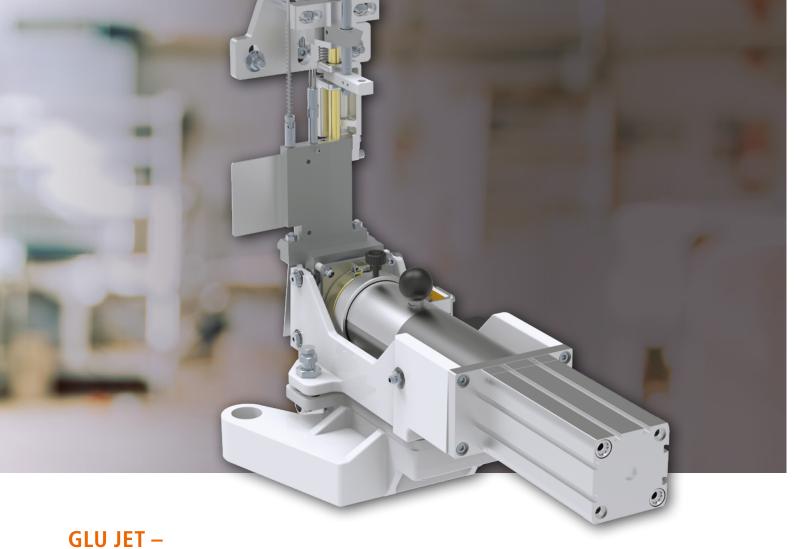

# **INVISIBLE JOINTS WITH THIN FILM TECHNOLOGY**

With Glu Jet you can process conventional glue cartridges or glue granules as required for unsurpassed quality with invisible joints. Standard with EVA or waterproof PUR adhesive.

## **HEATS UP TO OPERATING TEMPERATURE IN ONLY 3 MINUTES**

From zero to operating temperature in only 3 minutes and back to zero just as quickly. The HOLZ-HER edgebanders operate with Glu Jet – not with an adhesive basin and application rollers.