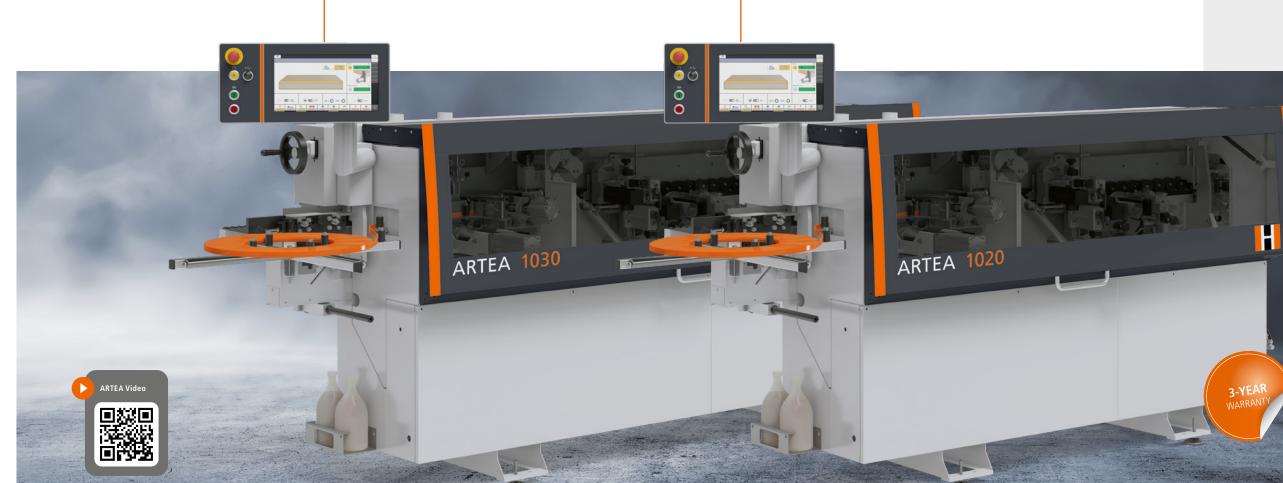

# All as Standard Features

Within a compact space the ARTEA series offers top equipment with an unrivaled price/benefit ratio. Jointing, gluing parts, corner rounding as well as a complete finishing area with radius scraper, flat scraper, buffer and sprayer all within a space of only 3,700 mm.

## **TOUCH EDGE CONTROL**

The high resolution 15.6" wide format, color touchscreen provides the HMI for a Beckhoff industrial computer and is unparalleled in this class. The graphical control will inspire you with its simplicity and intuitive operation.

## **ARTEA SERIES**